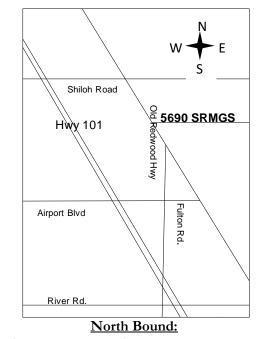

> MAILING ADDRESS P.O. Box 1852 Windsor, CA 95492

CLUB PHONE – MESSAGE ONLY (707) 596-3487

**WORKSHOP LOCATION** 5690C Old Redwood Hwy., Santa Rosa, CA

\* Take 101 north \* Airport Blvd. exit east

\*Left on Old Redwood Hwy.

## South Bound:

\*Take 101 South \*Take Shiloh Rd exit east

\*To Old Redwood Hwy then Right

Santa Rosa Mineral & Gem Society, Inc. <u>Mission Statement</u>

The purpose of this non-profit society is for education, understanding and enjoyment of the sciences pertaining to minerals, gems and other similar materials; to the art of cutting, grinding and polishing those materials; to the classification of minerals and rocks; to furthering interest in mineralogy, geology, archaeology, paleontology and related subjects; and to encourage and assist junior members in these pursuits.